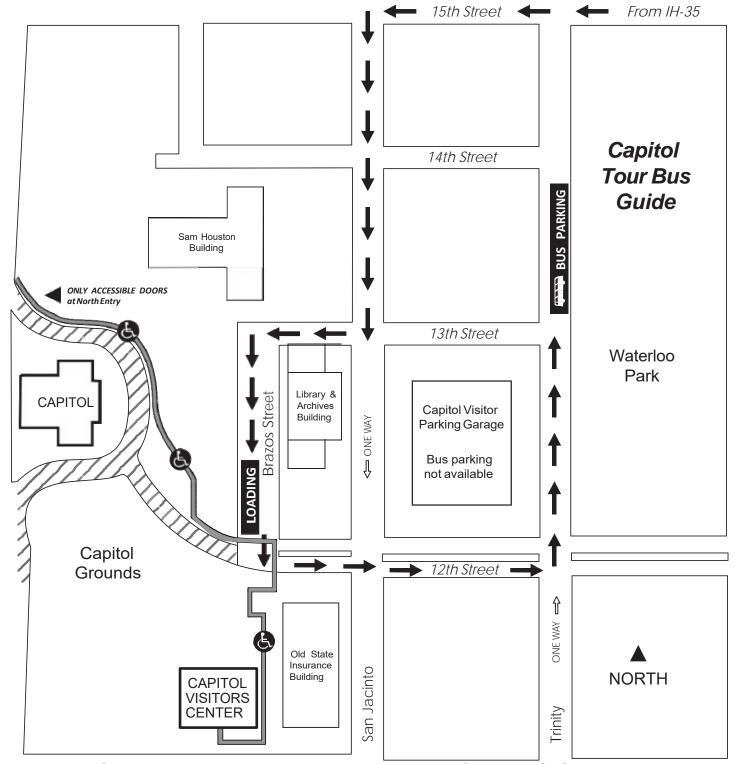

Directions to Capitol Bus Loading Zone: (Tell the bus driver NOT to use GPS as those directions will not direct them to the appropriate location of the bus unloading/loading zone)

## **DIRECTIONS FROM IH-35 SOUTHBOUND:**

- 1. Take Exit 235A (M.L.K./15th Street)
- 2. Turn right on 15th Street (West)
- 3. Turn left on San Jacinto (South), get into right lane
- 4. Turn right on 13th Street (West)
- 5. Turn left on Brazos Street (South). Proceed one block to the Bus Loading Zone. Loading is allowed here ONLY while close to the curb and not blocking traffic.

## **DIRECTIONS FROM IH-35 NORTHBOUND:**

- 1. Take Exit 235A (15th Street/M.L.K. Blvd,/Capitol)
- 2. Turn left on 15th Street (West)
- 3. Turn left on San Jacinto (South), get into right lane
- 4. Turn right on 13th Street (West)
- 5. Turn left on Brazos Street (South). Proceed one block to the Bus Loading Zone. Loading is allowed here ONLY while close to the curb and not blocking traffic.

## DIRECTIONS TO BUS PARKING FROM BUS UNLOADING ZONE:

- 1. Turn left on 12th Street (East)
- 2. Continue on 12th Street past San Jacinto
- 3. Turn left on Trinity (North), get into right lane
- 4. Bus parking along Waterloo Park