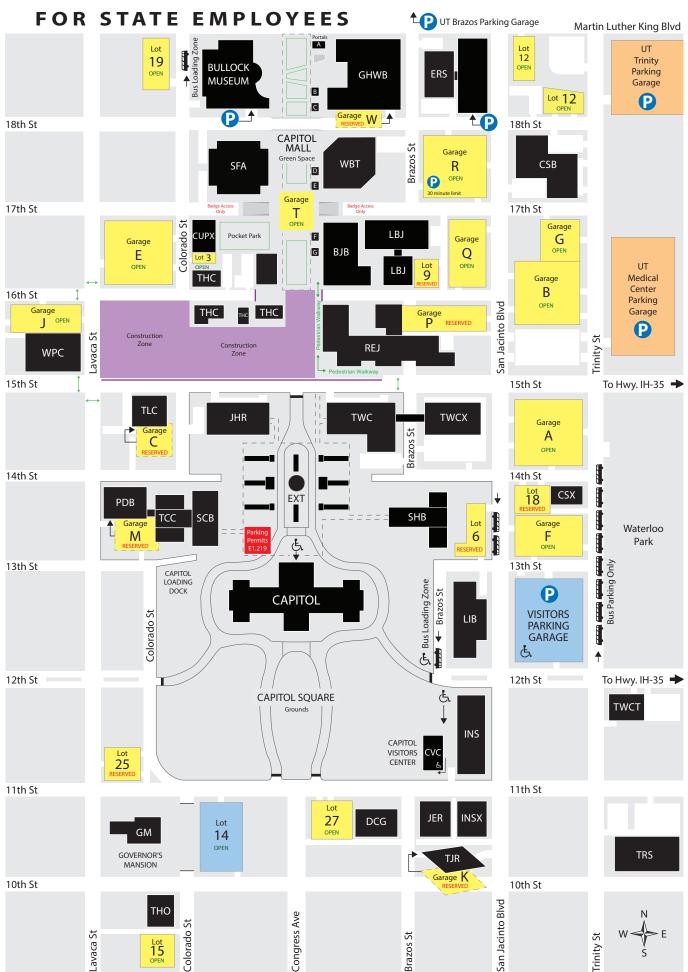

# CAPITOL COMPLEX PARKING MAP

## CAPITOL COMPLEX PARKING MAP FOR STATE EMPLOYEES

#### KEY TO CAPITOL COMPLEX PARKING MAP

State Employee Parking facility managed by:

**Texas Facilities Commission** 

Commercial Parking and Special Events cpse@tfc.texas.gov

(512) 463-8848

www.tfc.texas.gov

Parking facility managed by: **State Preservation Board**Christopher Currens

christopher.currens@tspb.texas.gov

(512) 463-6271 www.tspb.texas.gov

**RESERVED** 

Parking facilities for State Employees and Contractors with reserved spaces only. No Open Parking.

**OPEN** 

Parking facilities open to all State Employees with Capitol Complex parking permits.

Public Parking (Rates Vary by Location)

**Under Construction** 

### PARKING PERMITS

Parking Administration Capitol Extension (EXT)

Office: E1.219

Phone: (512) 463-3476

#### OFFICE BUILDINGS

| DID     | Davida and Tamalana Davidalinana             | LDI  | Long days D. Jaharanan Davilations  |
|---------|----------------------------------------------|------|-------------------------------------|
| BJB     | Barbara Jordan Building                      | LBJ  | Lyndon B. Johnson Building          |
| TSHM    | Bob Bullock Texas State History Museum       | PDB  | Price Daniel, Sr. Building          |
| CAPITOL | Texas Capitol                                | REJ  | Robert E. Johnson Building          |
| EXT     | Capitol Extension Building (Underground)     | SHB  | Sam Houston Building                |
| MALL    | Capitol Mall (Green Space)                   | INS  | State Insurance Building            |
| CVC     | Capitol Visitors Center                      | INSX | State Insurance Building Annex      |
| CSB     | Central Services Building                    | SFA  | Stephen F. Austin Building          |
| CSX     | Central Services Annex                       | SCB  | Supreme Court Building              |
| CUPX    | Central Utility Plant                        | TRS  | Teacher Retirement System Building  |
| DCG     | Dewitt C. Greer Building                     | THC  | Texas Historical Commission         |
| ERS     | Employee Retirement System Building          | TLC  | Texas Law Center                    |
| THO     | Ernest O. Thompson Building                  | TWC  | Texas Workforce Commission Building |
| GHWB    | George H.W. Bush Building                    | TWCX | Texas Workforce Commission Annex    |
| GM      | Governor's Mansion                           | TJR  | Thomas Jefferson Rusk Building      |
| JER     | James Earl Rudder Building                   | TCC  | Tom C. Clark Building               |
| JHR     | John H. Reagan Building                      | WBT  | William B. Travis Building          |
| LIB     | Lorenzo de Zavala State Archives and Library | WPC  | William P. Clements, Jr. Building   |