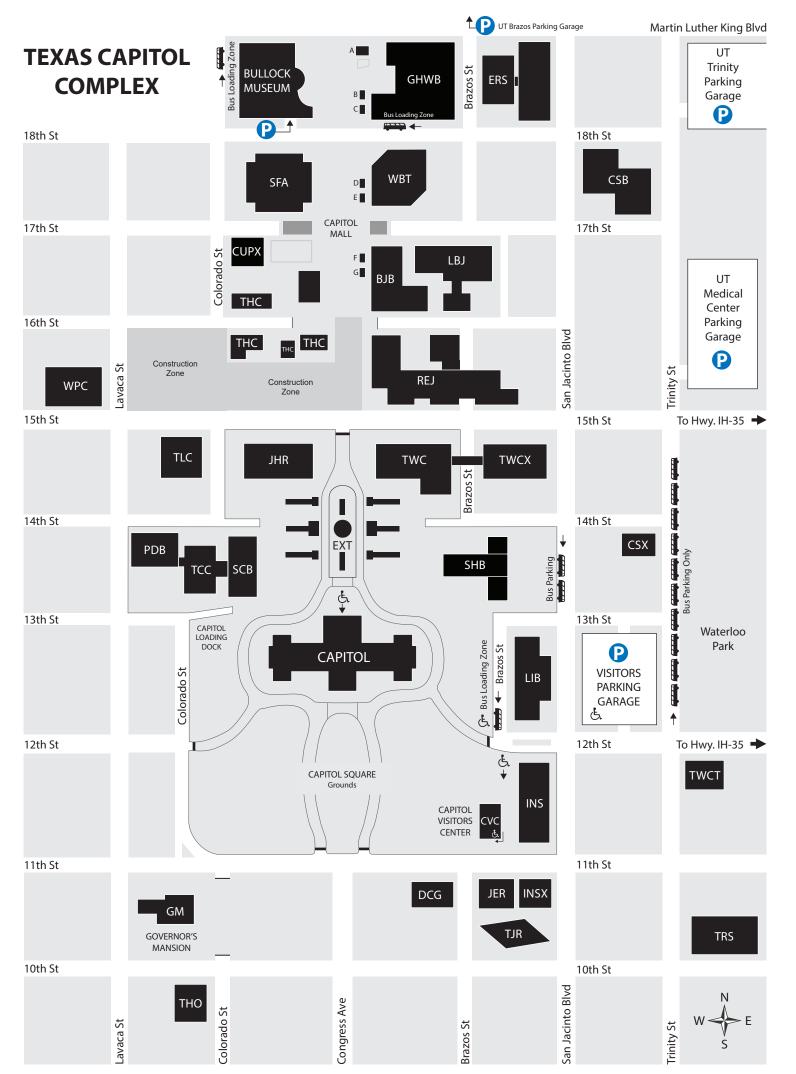

## **KEY TO OFFICE BUILDINGS**

| BJB     | Barbara Jordan Building                  | THO  | Ernest O. Thompson Building                  | SFA    | Stephen F. Austin Building          |
|---------|------------------------------------------|------|----------------------------------------------|--------|-------------------------------------|
| TSHM    | Bob Bullock Texas State History Museum   | GHWB | George H.W. Bush Building                    | TSC    | Supreme Court Building              |
| CAPITOL | Texas Capitol                            | GM   | Governor's Mansion                           | TRS    | Teacher Retirement System Building  |
| EXT     | Capitol Extension Building (Underground) | JER  | James Earl Rudder Building                   | THC    | Texas Historical Commission         |
| MALL    | Capitol Mall (Green Space)               | JHR  | John H. Reagan Building                      | TLC    | Texas Law Center                    |
| CVC     | Capitol Visitors Center                  | LIB  | Lorenzo de Zavala State Archives and Library | TWC    | Texas Workforce Commission Building |
| CSB     | Central Services Building                | LBJ  | Lyndon B. Johnson Building                   | TWCX   | Texas Workforce Commission Annex    |
| CSX     | Central Services Annex                   | PDB  | Price Daniel, Sr. Building                   | TJR    | Thomas Jefferson Rusk Building      |
| CUPX    | Central Utility Plant                    | REJ  | Robert E. Johnson Building                   | TCC    | Tom C. Clark Building               |
| DCG     | Dewitt C. Greer Building                 | SHB  | Sam Houston Building                         | WBT    | William B. Travis Building          |
| ERS     | Employee Retirement System Building      | INS  | State Insurance Building                     | WPC    | William P. Clements, Jr. Building   |
|         |                                          | INSX | State Insurance Building Annex               | Public | Parking (Rates Vary by Location)    |